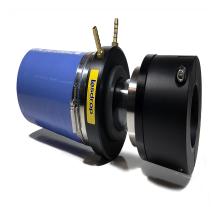

## G-112-258 – 1-1/2? Lasdrop Shaft Seal

## **Description**

- 1 1/2? Shaft, 2 5/8? Stern tube, Single water injection
- The Gen II uses a 316-marine grade stainless steel spring to provide pressure to the seal surfaces. Together, the spring and seal ring rotate along with the shaft, and remain secured in the Clamp/Pressure housing.
- The Clamp/Pressure housing is secured to the shaft without the use of set crews preventing galling or damage to the shaft.
- Dual u-cup seals rotate on the shaft and are seated inside of the seal ring to prevent the passage of water to this point.