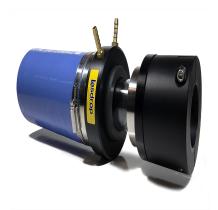

G-112-278 - 1-1/2? Lasdrop Shaft Seal

## Description

- 1 1/2? Shaft, 2 7/8? Stern tube, Single water injection
- The Gen II uses a 316-marine grade stainless steel spring to provide pressure to the seal surfaces. Together, the spring and seal ring rotate along with the shaft, and remain secured in the Clamp/Pressure housing.
- The Clamp/Pressure housing is secured to the shaft without the use of set crews preventing galling or damage to the shaft.
- Dual u-cup seals rotate on the shaft and are seated inside of the seal ring to prevent the passage of water to this point.