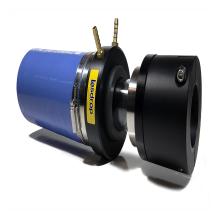

G-112-312 - 1-1/2? Lasdrop Shaft Seal

## Description

- 1 1/2? Shaft, 3 1/2? Stern tube, Single water injection
- The Gen II uses a 316-marine grade stainless steel spring to provide pressure to the seal surfaces. Together, the spring and seal ring rotate along with the shaft, and remain secured in the Clamp/Pressure housing.
- The Clamp/Pressure housing is secured to the shaft without the use of set crews preventing galling or damage to the shaft.
- Dual u-cup seals rotate on the shaft and are seated inside of the seal ring to prevent the passage of water to this point.