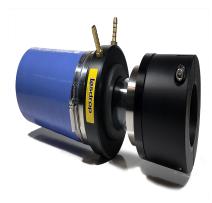

## G-114-134 – 1-1/4? Lasdrop Shaft Seal

## **Description**

- 1 1/4? Shaft, 1 3/4? Stern tube, Single water injection
- The Gen II uses a 316-marine grade stainless steel spring to provide pressure to the seal surfaces. Together, the spring and seal ring rotate along with the shaft, and remain secured in the Clamp/Pressure housing.
- The Clamp/Pressure housing is secured to the shaft without the use of set crews preventing galling or damage to the shaft.
- Dual u-cup seals rotate on the shaft and are seated inside of the seal ring to prevent the passage of water to this point.