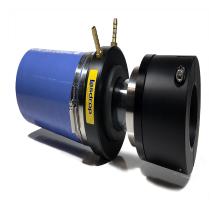

## G-114-178 – 1-1/4? Lasdrop Shaft Seal

## **Description**

- 1 1/4? Shaft, 1 7/8? Stern tube, Single water injection
- The Gen II uses a 316-marine grade stainless steel spring to provide pressure to the seal surfaces. Together, the spring and seal ring rotate along with the shaft, and remain secured in the Clamp/Pressure housing.
- The Clamp/Pressure housing is secured to the shaft without the use of set crews preventing galling or damage to the shaft.
- Dual u-cup seals rotate on the shaft and are seated inside of the seal ring to prevent the passage of water to this point.