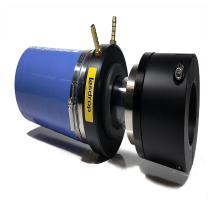

# G-114-2 – 1-1/4? Lasdrop Shaft Seal

# **Description**

- 1 1/4? Shaft, 2? Stern tube, Single water injection
- The Gen II uses a 316-marine grade stainless steel spring to provide pressure to the seal surfaces. Together, the spring and seal ring rotate along with the shaft, and remain secured in the Clamp/Pressure housing.
- The Clamp/Pressure housing is secured to the shaft without the use of set crews preventing galling or damage to the shaft.
- Dual u-cup seals rotate on the shaft and are seated inside of the seal ring to prevent the passage of water to this point.