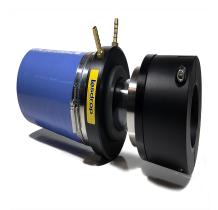

G-114-212 - 1-1/4? Lasdrop Shaft Seal

## Description

- 1 1/4? Shaft, 2 1/2? Stern tube, Single water injection
- The Gen II uses a 316-marine grade stainless steel spring to provide pressure to the seal surfaces. Together, the spring and seal ring rotate along with the shaft, and remain secured in the Clamp/Pressure housing.
- The Clamp/Pressure housing is secured to the shaft without the use of set crews preventing galling or damage to the shaft.
- Dual u-cup seals rotate on the shaft and are seated inside of the seal ring to prevent the passage of water to this point.