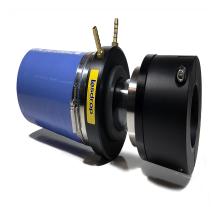

## G-114-214 – 1-1/4? Lasdrop Shaft Seal

## **Description**

- 1 1/4? Shaft, 2 1/4? Stern tube, Single water injection
- The Gen II uses a 316-marine grade stainless steel spring to provide pressure to the seal surfaces. Together, the spring and seal ring rotate along with the shaft, and remain secured in the Clamp/Pressure housing.
- The Clamp/Pressure housing is secured to the shaft without the use of set crews preventing galling or damage to the shaft.
- Dual u-cup seals rotate on the shaft and are seated inside of the seal ring to prevent the passage of water to this point.