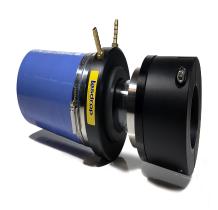

# G-114-278 - 1-1/4? Lasdrop Shaft Seal

# Description

- 1 1/4? Shaft, 2 7/8? Stern tube, Single water injection
- The Gen II uses a 316-marine grade stainless steel spring to provide pressure to the seal surfaces. Together, the spring and seal ring rotate along with the shaft, and remain secured in the Clamp/Pressure housing.
- The Clamp/Pressure housing is secured to the shaft without the use of set crews preventing galling or damage to the shaft.
- Dual u-cup seals rotate on the shaft and are seated inside of the seal ring to prevent the passage of water to this point.