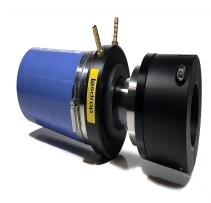

## G-118-2 – 1-1/8? Lasdrop Shaft Seal

## **Description**

- 1 1/8? Shaft, 2? Stern tube, Single water injection
- The Gen II uses a 316-marine grade stainless steel spring to provide pressure to the seal surfaces. Together, the spring and seal ring rotate along with the shaft, and remain secured in the Clamp/Pressure housing.
- The Clamp/Pressure housing is secured to the shaft without the use of set crews preventing galling or damage to the shaft.
- Dual u-cup seals rotate on the shaft and are seated inside of the seal ring to prevent the passage of water to this point.