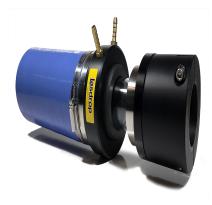

## G-118-212 – 1-1/8? Lasdrop Shaft Seal

## **Description**

- 1 1/8? Shaft, 2 1/2? Stern tube, Single water injection
- The Gen II uses a 316-marine grade stainless steel spring to provide pressure to the seal surfaces. Together, the spring and seal ring rotate along with the shaft, and remain secured in the Clamp/Pressure housing.
- The Clamp/Pressure housing is secured to the shaft without the use of set crews preventing galling or damage to the shaft.
- Dual u-cup seals rotate on the shaft and are seated inside of the seal ring to prevent the passage of water to this point.