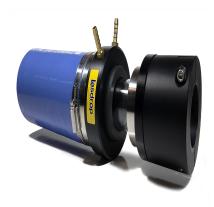

## G-118-214 – 1-1/8? Lasdrop Shaft Seal

## **Description**

- 1 1/8? Shaft, 2 1/4? Stern tube, Single water injection
- The Gen II uses a 316-marine grade stainless steel spring to provide pressure to the seal surfaces. Together, the spring and seal ring rotate along with the shaft, and remain secured in the Clamp/Pressure housing.
- The Clamp/Pressure housing is secured to the shaft without the use of set crews preventing galling or damage to the shaft.
- Dual u-cup seals rotate on the shaft and are seated inside of the seal ring to prevent the passage of water to this point.