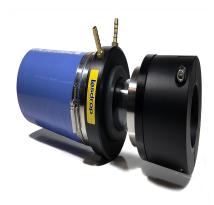

G-134-212 – 1-3/4? Lasdrop Shaft Seal

## **Description**

- 1 3/4? Shaft, 2 1/2? Stern tube, Single water injection
- The Gen II uses a 316-marine grade stainless steel spring to provide pressure to the seal surfaces. Together, the spring and seal ring rotate along with the shaft, and remain secured in the Clamp/Pressure housing.
- The Clamp/Pressure housing is secured to the shaft without the use of set crews preventing galling or damage to the shaft.
- Dual u-cup seals rotate on the shaft and are seated inside of the seal ring to prevent the passage of water to this point.