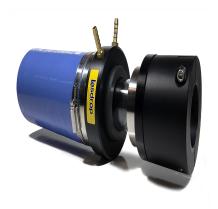

G-134-234 - 1-3/4? Lasdrop Shaft Seal

## Description

- 1 3/4? Shaft, 2 3/4? Stern tube, Single water injection
- The Gen II uses a 316-marine grade stainless steel spring to provide pressure to the seal surfaces. Together, the spring and seal ring rotate along with the shaft, and remain secured in the Clamp/Pressure housing.
- The Clamp/Pressure housing is secured to the shaft without the use of set crews preventing galling or damage to the shaft.
- Dual u-cup seals rotate on the shaft and are seated inside of the seal ring to prevent the passage of water to this point.