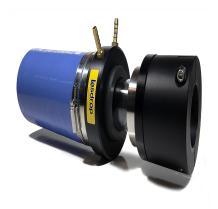

G-134-258 - 1-3/4? Lasdrop Shaft Seal

## Description

- 1 3/4? Shaft, 2 5/8? Stern tube, Single water injection
- The Gen II uses a 316-marine grade stainless steel spring to provide pressure to the seal surfaces. Together, the spring and seal ring rotate along with the shaft, and remain secured in the Clamp/Pressure housing.
- The Clamp/Pressure housing is secured to the shaft without the use of set crews preventing galling or damage to the shaft.
- Dual u-cup seals rotate on the shaft and are seated inside of the seal ring to prevent the passage of water to this point.