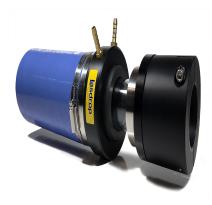

G-134-3 – 1-3/4? Lasdrop Shaft Seal

## **Description**

- 1 3/4? Shaft, 3? Stern tube, Single water injection
- The Gen II uses a 316-marine grade stainless steel spring to provide pressure to the seal surfaces. Together, the spring and seal ring rotate along with the shaft, and remain secured in the Clamp/Pressure housing.
- The Clamp/Pressure housing is secured to the shaft without the use of set crews preventing galling or damage to the shaft.
- Dual u-cup seals rotate on the shaft and are seated inside of the seal ring to prevent the passage of water to this point.