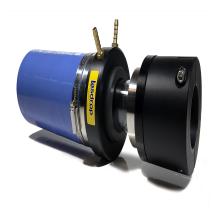

G-134-312 - 1-3/4? Lasdrop Shaft Seal

# Description

- 1 3/4? Shaft, 3 1/2? Stern tube, Single water injection
- The Gen II uses a 316-marine grade stainless steel spring to provide pressure to the seal surfaces. Together, the spring and seal ring rotate along with the shaft, and remain secured in the Clamp/Pressure housing.
- The Clamp/Pressure housing is secured to the shaft without the use of set crews preventing galling or damage to the shaft.
- Dual u-cup seals rotate on the shaft and are seated inside of the seal ring to prevent the passage of water to this point.