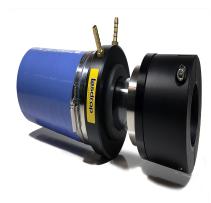

## G-134-314 – 1-3/4? Lasdrop Shaft Seal

## **Description**

- 1 3/4? Shaft, 3 1/4? Stern tube, Single water injection
- The Gen II uses a 316-marine grade stainless steel spring to provide pressure to the seal surfaces. Together, the spring and seal ring rotate along with the shaft, and remain secured in the Clamp/Pressure housing.
- The Clamp/Pressure housing is secured to the shaft without the use of set crews preventing galling or damage to the shaft.
- Dual u-cup seals rotate on the shaft and are seated inside of the seal ring to prevent the passage of water to this point.