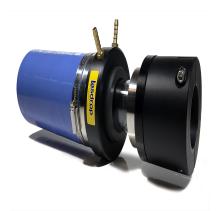

G-134-4 - 1-3/4? Lasdrop Shaft Seal

## Description

- 1 3/4? Shaft, 4? Stern tube, Single water injection
- The Gen II uses a 316-marine grade stainless steel spring to provide pressure to the seal surfaces. Together, the spring and seal ring rotate along with the shaft, and remain secured in the Clamp/Pressure housing.
- The Clamp/Pressure housing is secured to the shaft without the use of set crews preventing galling or damage to the shaft.
- Dual u-cup seals rotate on the shaft and are seated inside of the seal ring to prevent the passage of water to this point.