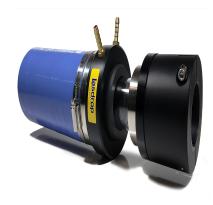

G-134-412 – 1-3/4? Lasdrop Shaft Seal

## **Description**

- 1 3/4? Shaft, 4 1/2? Stern tube, Single water injection
- The Gen II uses a 316-marine grade stainless steel spring to provide pressure to the seal surfaces. Together, the spring and seal ring rotate along with the shaft, and remain secured in the Clamp/Pressure housing.
- The Clamp/Pressure housing is secured to the shaft without the use of set crews preventing galling or damage to the shaft.
- Dual u-cup seals rotate on the shaft and are seated inside of the seal ring to prevent the passage of water to this point.