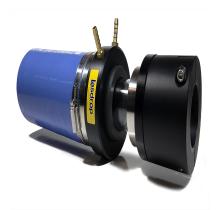

G-138-2 - 1-3/8? Lasdrop Shaft Seal

## Description

- 1 3/8? Shaft, 2? Stern tube, Single water injection
- The Gen II uses a 316-marine grade stainless steel spring to provide pressure to the seal surfaces. Together, the spring and seal ring rotate along with the shaft, and remain secured in the Clamp/Pressure housing.
- The Clamp/Pressure housing is secured to the shaft without the use of set crews preventing galling or damage to the shaft.
- Dual u-cup seals rotate on the shaft and are seated inside of the seal ring to prevent the passage of water to this point.