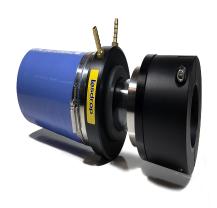

G-138-234 - 1-3/8? Lasdrop Shaft Seal

## Description

- 1 3/8? Shaft, 2 3/4? Stern tube, Single water injection
- The Gen II uses a 316-marine grade stainless steel spring to provide pressure to the seal surfaces. Together, the spring and seal ring rotate along with the shaft, and remain secured in the Clamp/Pressure housing.
- The Clamp/Pressure housing is secured to the shaft without the use of set crews preventing galling or damage to the shaft.
- Dual u-cup seals rotate on the shaft and are seated inside of the seal ring to prevent the passage of water to this point.