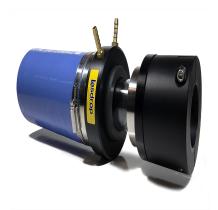

G-138-238 - 1-3/8? Lasdrop Shaft Seal

## Description

- 1 3/8? Shaft, 2 3/8? Stern tube, Single water injection
- The Gen II uses a 316-marine grade stainless steel spring to provide pressure to the seal surfaces. Together, the spring and seal ring rotate along with the shaft, and remain secured in the Clamp/Pressure housing.
- The Clamp/Pressure housing is secured to the shaft without the use of set crews preventing galling or damage to the shaft.
- Dual u-cup seals rotate on the shaft and are seated inside of the seal ring to prevent the passage of water to this point.