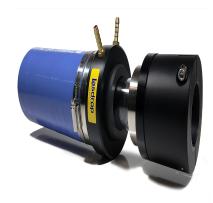

# G-138-278 – 1-3/8? Lasdrop Shaft Seal

# **Description**

- 1 3/8? Shaft, 2 7/8? Stern tube, Single water injection
- The Gen II uses a 316-marine grade stainless steel spring to provide pressure to the seal surfaces. Together, the spring and seal ring rotate along with the shaft, and remain secured in the Clamp/Pressure housing.
- The Clamp/Pressure housing is secured to the shaft without the use of set crews preventing galling or damage to the shaft.
- Dual u-cup seals rotate on the shaft and are seated inside of the seal ring to prevent the passage of water to this point.