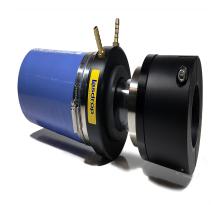

G-138-312 – 1-3/8? Lasdrop Shaft Seal

## **Description**

- 1 3/8? Shaft, 3 1/2? Stern tube, Single water injection
- The Gen II uses a 316-marine grade stainless steel spring to provide pressure to the seal surfaces. Together, the spring and seal ring rotate along with the shaft, and remain secured in the Clamp/Pressure housing.
- The Clamp/Pressure housing is secured to the shaft without the use of set crews preventing galling or damage to the shaft.
- Dual u-cup seals rotate on the shaft and are seated inside of the seal ring to prevent the passage of water to this point.