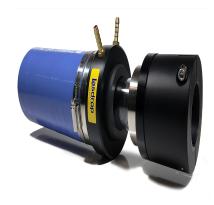

## G-200-212 – 2? Lasdrop Shaft Seal

## **Description**

- 2? Shaft, 2 1/2? Stern tube, Single water injection
- The Gen II uses a 316-marine grade stainless steel spring to provide pressure to the seal surfaces. Together, the spring and seal ring rotate along with the shaft, and remain secured in the Clamp/Pressure housing.
- The Clamp/Pressure housing is secured to the shaft without the use of set crews preventing galling or damage to the shaft.
- Dual u-cup seals rotate on the shaft and are seated inside of the seal ring to prevent the passage of water to this point.