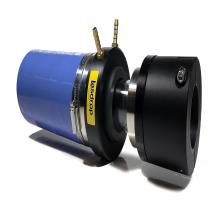

G-200-234 – 2? Lasdrop Shaft Seal

## **Description**

- 2? Shaft, 2 3/4? Stern tube, Single water injection
- The Gen II uses a 316-marine grade stainless steel spring to provide pressure to the seal surfaces. Together, the spring and seal ring rotate along with the shaft, and remain secured in the Clamp/Pressure housing.
- The Clamp/Pressure housing is secured to the shaft without the use of set crews preventing galling or damage to the shaft.
- Dual u-cup seals rotate on the shaft and are seated inside of the seal ring to prevent the passage of water to this point.