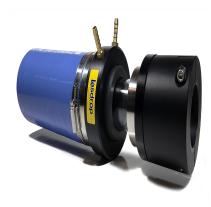

## G-200-278 – 2? Lasdrop Shaft Seal

## **Description**

- 2? Shaft, 2 7/8? Stern tube, Single water injection
- The Gen II uses a 316-marine grade stainless steel spring to provide pressure to the seal surfaces. Together, the spring and seal ring rotate along with the shaft, and remain secured in the Clamp/Pressure housing.
- The Clamp/Pressure housing is secured to the shaft without the use of set crews preventing galling or damage to the shaft.
- Dual u-cup seals rotate on the shaft and are seated inside of the seal ring to prevent the passage of water to this point.