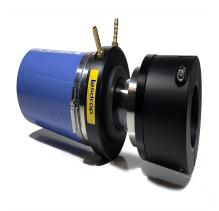

G-200-312 - 2? Lasdrop Shaft Seal

## Description

- 2? Shaft, 3 1/2? Stern tube, Single water injection
- The Gen II uses a 316-marine grade stainless steel spring to provide pressure to the seal surfaces. Together, the spring and seal ring rotate along with the shaft, and remain secured in the Clamp/Pressure housing.
- The Clamp/Pressure housing is secured to the shaft without the use of set crews preventing galling or damage to the shaft.
- Dual u-cup seals rotate on the shaft and are seated inside of the seal ring to prevent the passage of water to this point.