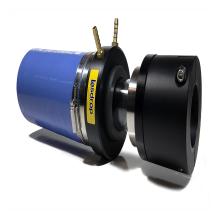

G-200-334 - 2? Lasdrop Shaft Seal

## Description

- 2? Shaft, 3 3/4? Stern tube, Single water injection
- The Gen II uses a 316-marine grade stainless steel spring to provide pressure to the seal surfaces. Together, the spring and seal ring rotate along with the shaft, and remain secured in the Clamp/Pressure housing.
- The Clamp/Pressure housing is secured to the shaft without the use of set crews preventing galling or damage to the shaft.
- Dual u-cup seals rotate on the shaft and are seated inside of the seal ring to prevent the passage of water to this point.