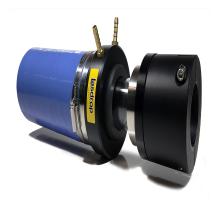

## G-200-412 – 2? Lasdrop Shaft Seal

## **Description**

- 2? Shaft, 4 1/2? Stern tube, Single water injection
- The Gen II uses a 316-marine grade stainless steel spring to provide pressure to the seal surfaces. Together, the spring and seal ring rotate along with the shaft, and remain secured in the Clamp/Pressure housing.
- The Clamp/Pressure housing is secured to the shaft without the use of set crews preventing galling or damage to the shaft.
- Dual u-cup seals rotate on the shaft and are seated inside of the seal ring to prevent the passage of water to this point.