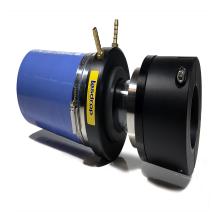

G-212-314 - 2-1/2? Lasdrop Shaft Seal

# Description

- 2 1/2? Shaft, 3 1/4? Stern tube, Single water injection
- The Gen II uses a 316-marine grade stainless steel spring to provide pressure to the seal surfaces. Together, the spring and seal ring rotate along with the shaft, and remain secured in the Clamp/Pressure housing.
- The Clamp/Pressure housing is secured to the shaft without the use of set crews preventing galling or damage to the shaft.
- Dual u-cup seals rotate on the shaft and are seated inside of the seal ring to prevent the passage of water to this point.