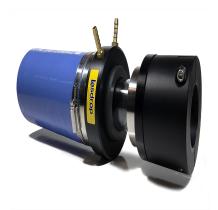

G-212-334 - 2-1/2? Lasdrop Shaft Seal

## Description

- 2 1/2? Shaft, 3 3/4? Stern tube, Single water injection
- The Gen II uses a 316-marine grade stainless steel spring to provide pressure to the seal surfaces. Together, the spring and seal ring rotate along with the shaft, and remain secured in the Clamp/Pressure housing.
- The Clamp/Pressure housing is secured to the shaft without the use of set crews preventing galling or damage to the shaft.
- Dual u-cup seals rotate on the shaft and are seated inside of the seal ring to prevent the passage of water to this point.