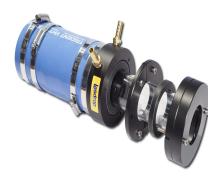

## **Description**

- 2 1/4? Shaft, 2 3/4? Stern tube, Single water injection
- The Gen II uses a 316-marine grade stainless steel spring to provide pressure to the seal surfaces. Together, the spring and seal ring rotate along with the shaft, and remain secured in the Clamp/Pressure housing.
- The Clamp/Pressure housing is secured to the shaft without the use of set crews preventing galling or damage to the shaft.
- Dual u-cup seals rotate on the shaft and are seated inside of the seal ring to prevent the passage of water to this point.