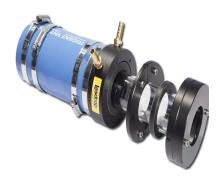

## G-214-278 – 2-1/4? Lasdrop Shaft Seal

## **Description**

- 2 1/4? Shaft, 2 7/8? Stern tube, Single water injection
- The Gen II uses a 316-marine grade stainless steel spring to provide pressure to the seal surfaces. Together, the spring and seal ring rotate along with the shaft, and remain secured in the Clamp/Pressure housing.
- The Clamp/Pressure housing is secured to the shaft without the use of set crews preventing galling or damage to the shaft.
- Dual u-cup seals rotate on the shaft and are seated inside of the seal ring to prevent the passage of water to this point.