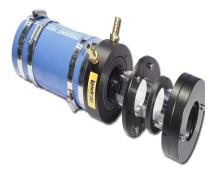

G-214-3 - 2-1/4? Lasdrop Shaft Seal

## Description

- 2 1/4? Shaft, 3? Stern tube, Single water injection
- The Gen II uses a 316-marine grade stainless steel spring to provide pressure to the seal surfaces. Together, the spring and seal ring rotate along with the shaft, and remain secured in the Clamp/Pressure housing.
- The Clamp/Pressure housing is secured to the shaft without the use of set crews preventing galling or damage to the shaft.
- Dual u-cup seals rotate on the shaft and are seated inside of the seal ring to prevent the passage of water to this point.