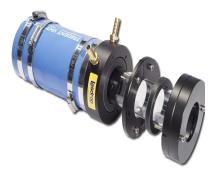

G-214-312 - 2-1/4? Lasdrop Shaft Seal

## Description

- 2 1/4? Shaft, 3 1/2? Stern tube, Single water injection
- The Gen II uses a 316-marine grade stainless steel spring to provide pressure to the seal surfaces. Together, the spring and seal ring rotate along with the shaft, and remain secured in the Clamp/Pressure housing.
- The Clamp/Pressure housing is secured to the shaft without the use of set crews preventing galling or damage to the shaft.
- Dual u-cup seals rotate on the shaft and are seated inside of the seal ring to prevent the passage of water to this point.