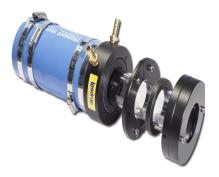

# Description

- 2 1/4? Shaft, 3 1/4? Stern tube, Single water injection
- The Gen II uses a 316-marine grade stainless steel spring to provide pressure to the seal surfaces. Together, the spring and seal ring rotate along with the shaft, and remain secured in the Clamp/Pressure housing.
- The Clamp/Pressure housing is secured to the shaft without the use of set crews preventing galling or damage to the shaft.
- Dual u-cup seals rotate on the shaft and are seated inside of the seal ring to prevent the passage of water to this point.