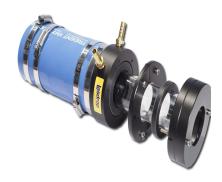

## G-214-412 – 2-1/4? Lasdrop Shaft Seal

## **Description**

- 2 1/4? Shaft, 4 1/2? Stern tube, Single water injection
- The Gen II uses a 316-marine grade stainless steel spring to provide pressure to the seal surfaces. Together, the spring and seal ring rotate along with the shaft, and remain secured in the Clamp/Pressure housing.
- The Clamp/Pressure housing is secured to the shaft without the use of set crews preventing galling or damage to the shaft.
- Dual u-cup seals rotate on the shaft and are seated inside of the seal ring to prevent the passage of water to this point.