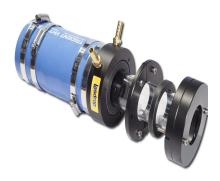

## G-234-312 – 2-3/4? Lasdrop Shaft Seal

## **Description**

- 2 3/4? Shaft, 3 1/2? Stern tube, Single water injection
- The Gen II uses a 316-marine grade stainless steel spring to provide pressure to the seal surfaces. Together, the spring and seal ring rotate along with the shaft, and remain secured in the Clamp/Pressure housing.
- The Clamp/Pressure housing is secured to the shaft without the use of set crews preventing galling or damage to the shaft.
- Dual u-cup seals rotate on the shaft and are seated inside of the seal ring to prevent the passage of water to this point.