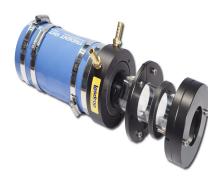

## **Description**

- 2 3/4? Shaft, 3 3/4? Stern tube, Single water injection
- The Gen II uses a 316-marine grade stainless steel spring to provide pressure to the seal surfaces. Together, the spring and seal ring rotate along with the shaft, and remain secured in the Clamp/Pressure housing.
- The Clamp/Pressure housing is secured to the shaft without the use of set crews preventing galling or damage to the shaft.
- Dual u-cup seals rotate on the shaft and are seated inside of the seal ring to prevent the passage of water to this point.

#### PA SHAFT-SIZE-IN

1. '2-3/4

## PA STERN-TUBE-OD-IN

1. '3-3/4