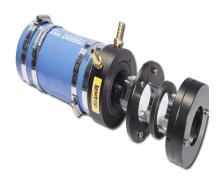

## G-234-4 – 2-3/4? Lasdrop Shaft Seal

## **Description**

- 2 3/4? Shaft, 4? Stern tube, Single water injection
- The Gen II uses a 316-marine grade stainless steel spring to provide pressure to the seal surfaces. Together, the spring and seal ring rotate along with the shaft, and remain secured in the Clamp/Pressure housing.
- The Clamp/Pressure housing is secured to the shaft without the use of set crews preventing galling or damage to the shaft.
- Dual u-cup seals rotate on the shaft and are seated inside of the seal ring to prevent the passage of water to this point.