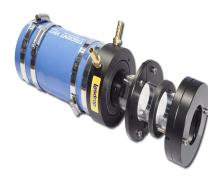

## G-234-412 – 2-3/4? Lasdrop Shaft Seal

## **Description**

- 2 3/4? Shaft, 4 1/2? Stern tube, Single water injection
- The Gen II uses a 316-marine grade stainless steel spring to provide pressure to the seal surfaces. Together, the spring and seal ring rotate along with the shaft, and remain secured in the Clamp/Pressure housing.
- The Clamp/Pressure housing is secured to the shaft without the use of set crews preventing galling or damage to the shaft.
- Dual u-cup seals rotate on the shaft and are seated inside of the seal ring to prevent the passage of water to this point.