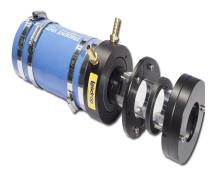

G-234-512 - 2-3/4? Lasdrop Shaft Seal

## Description

- 2 3/4? Shaft, 5 1/2? Stern tube, Single water injection
- The Gen II uses a 316-marine grade stainless steel spring to provide pressure to the seal surfaces. Together, the spring and seal ring rotate along with the shaft, and remain secured in the Clamp/Pressure housing.
- The Clamp/Pressure housing is secured to the shaft without the use of set crews preventing galling or damage to the shaft.
- Dual u-cup seals rotate on the shaft and are seated inside of the seal ring to prevent the passage of water to this point.