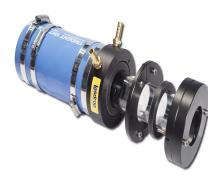

## G-234-6 – 2-3/4? Lasdrop Shaft Seal

## **Description**

- 2 3/4? Shaft, 6? Stern tube, Single water injection
- The Gen II uses a 316-marine grade stainless steel spring to provide pressure to the seal surfaces. Together, the spring and seal ring rotate along with the shaft, and remain secured in the Clamp/Pressure housing.
- The Clamp/Pressure housing is secured to the shaft without the use of set crews preventing galling or damage to the shaft.
- Dual u-cup seals rotate on the shaft and are seated inside of the seal ring to prevent the passage of water to this point.