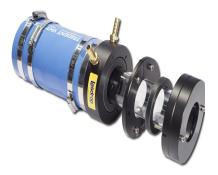

G-300-512 - 3? Lasdrop Shaft Seal

# Description

- 3? Shaft, 5 1/2? Stern tube, Single water injection
- The Gen II uses a 316-marine grade stainless steel spring to provide pressure to the seal surfaces. Together, the spring and seal ring rotate along with the shaft, and remain secured in the Clamp/Pressure housing.
- The Clamp/Pressure housing is secured to the shaft without the use of set crews preventing galling or damage to the shaft.
- Dual u-cup seals rotate on the shaft and are seated inside of the seal ring to prevent the passage of water to this point.