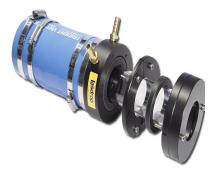

G-312-512 - 3-1/2? Lasdrop Shaft Seal

## Description

- 3 1/2? Shaft, 5 1/2? Stern tube, Single water injection
- The Gen II uses a 316-marine grade stainless steel spring to provide pressure to the seal surfaces. Together, the spring and seal ring rotate along with the shaft, and remain secured in the Clamp/Pressure housing.
- The Clamp/Pressure housing is secured to the shaft without the use of set crews preventing galling or damage to the shaft.
- Dual u-cup seals rotate on the shaft and are seated inside of the seal ring to prevent the passage of water to this point.