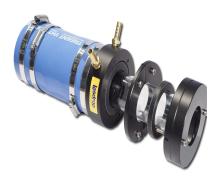

# **Description**

- 3 1/2? Shaft, 6 5/8? Stern tube, Single water injection
- The Gen II uses a 316-marine grade stainless steel spring to provide pressure to the seal surfaces. Together, the spring and seal ring rotate along with the shaft, and remain secured in the Clamp/Pressure housing.
- The Clamp/Pressure housing is secured to the shaft without the use of set crews preventing galling or damage to the shaft.
- Dual u-cup seals rotate on the shaft and are seated inside of the seal ring to prevent the passage of water to this point.