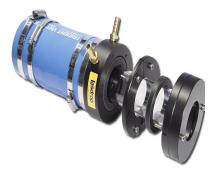

G-314-412 - 3-1/4? Lasdrop Shaft Seal

## Description

- 3 1/4? Shaft, 4 1/2? Stern tube, Single water injection
- The Gen II uses a 316-marine grade stainless steel spring to provide pressure to the seal surfaces. Together, the spring and seal ring rotate along with the shaft, and remain secured in the Clamp/Pressure housing.
- The Clamp/Pressure housing is secured to the shaft without the use of set crews preventing galling or damage to the shaft.
- Dual u-cup seals rotate on the shaft and are seated inside of the seal ring to prevent the passage of water to this point.