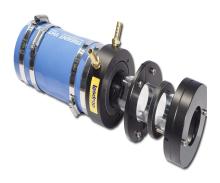

# G-314-5 - 3-1/4? Lasdrop Shaft Seal

# **Description**

- 3 1/4? Shaft, 5? Stern tube, Single water injection
- The Gen II uses a 316-marine grade stainless steel spring to provide pressure to the seal surfaces. Together, the spring and seal ring rotate along with the shaft, and remain secured in the Clamp/Pressure housing.
- The Clamp/Pressure housing is secured to the shaft without the use of set crews preventing galling or damage to the shaft.
- Dual u-cup seals rotate on the shaft and are seated inside of the seal ring to prevent the passage of water to this point.